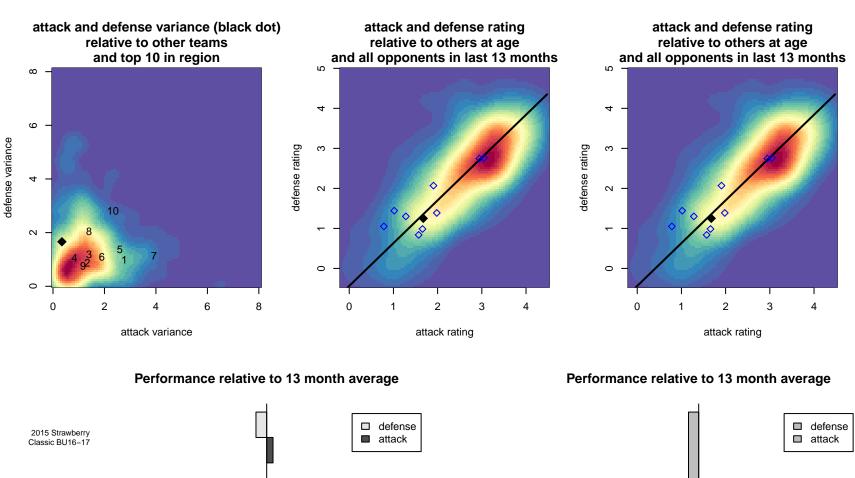

## **Sky River Elite B99**

Sky River FC Skykomish, WA B99 total strength=1222 attack=5.34 defense=3.49 alt names used: SKY RIVER ELITE (WA) Venues played: 2015 Strawberry Classic BU16–17 2015 Bigfoot Silver U16 2015 Sky River HS