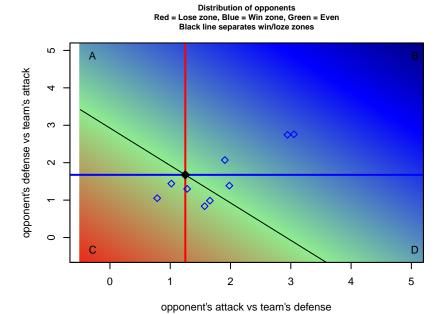

average number of goals per game relative to expected

olot. A=Neither has attack advantage, B=Opponent has both attack and defense advantage, C=Opponent has both attack and defense disadvantage, D=Both have