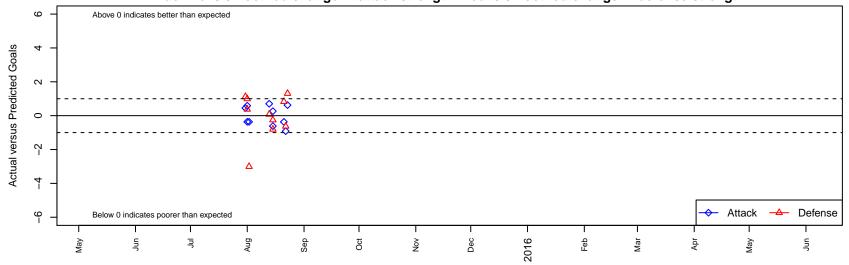

Sky River Elite B99

Dots are actual minus expected GF (blue circles) and GA (red triangles).

Blue line is smoothed change in attack strength. Red is smoothed change in defense strength.

average number of goals per game relative to expected